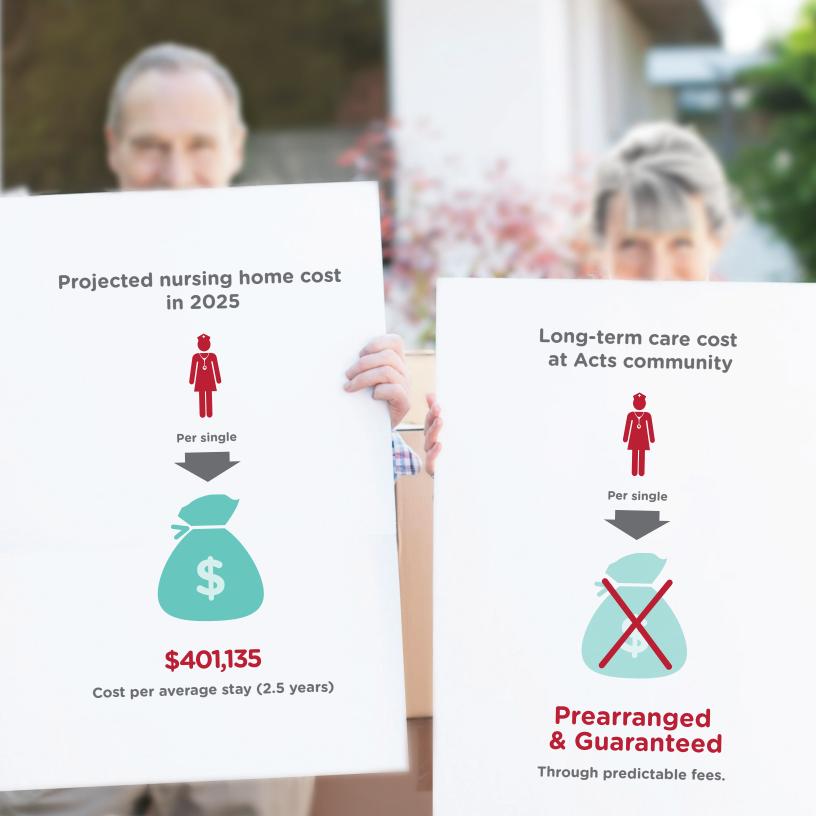

### Save on tomorrow's long-term care by prepaying for it today.

At an Acts community, your entrance fee and monthly fees prepay any long-term care you will ever need, for as long as you need it. And your fees will never increase solely based on your need for a higher level of care. Assuming a conservative increase of 4% per year, in ten years an average nursing home stay could cost \$401,135 for a single person, and \$802,270 for a couple.\* But at an Acts Life Care Retirement Community, all the long-term care you will ever need can be included.

\*Based on 2015 Genworth study for an average 2.5 year stay in a semi-private room in Philadelphia.