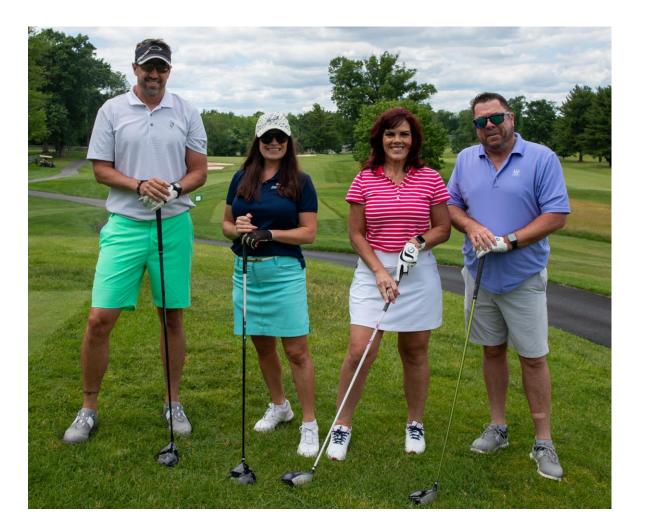

## 2024 32<sup>nd</sup> Annual Acts Golf Classic

June 10<sup>th</sup> Cedarbrook Country Club Blue Bell, PA

Thank you for joining Acts and friends for a soldout golf classic benefiting Acts Samaritan Fund.