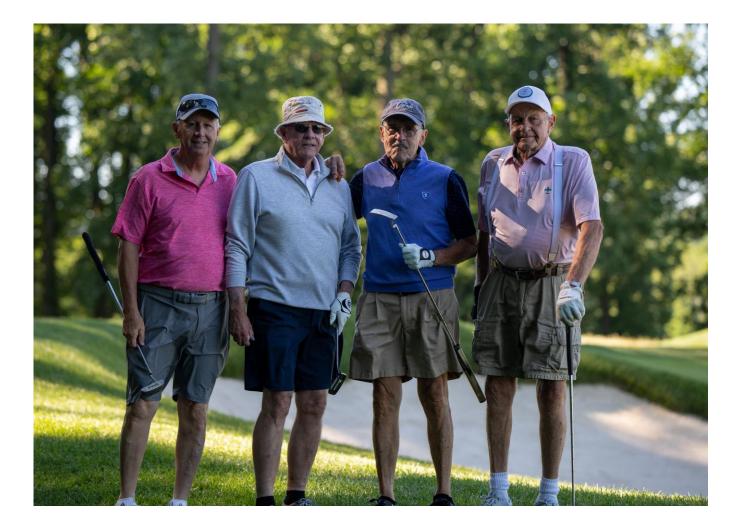

## 2024 32<sup>nd</sup> Annual Acts Golf Classic

June 10<sup>th</sup> Cedarbrook Country Club Blue Bell, PA

Thank you for joining Acts and friends for a soldout golf classic benefiting Acts Samaritan Fund.

## Thank you to all Acts team member volunteers!

Where Loving-Kindness Gives

We look forward to seeing you in Florida in October or again in Pennsylvania in 2025.