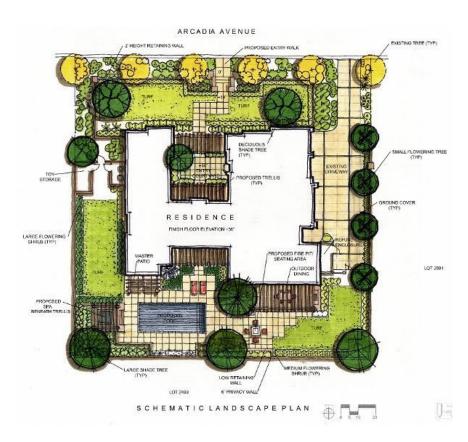

appears on the card                                                                                                                              |
| Signature                                                                                                                                                   |
| Date<br>Credit CardCredit Card<br>Expiration Date Two Digit Month-Two Digit Year<br>CCV#                                                                    |
| Checks may be given to your Business Office Manager <u>or</u> you can<br>return this form with your payment in the provided Business Repl<br>Mail envelope. |
| Thank you for your contribution!                                                                                                                            |

\_\_\_\_\_



# Planting Map

### Sponsorship Includes

- Tree selection & planting
- 1 Year warranty
- Tribute plaque
- 4" x 7" 3 lines to include species, tribute name, sponsor name
- Charitable contribution receipt for your tax purposes

All trees and shrubs are the property of Normandy Farms Estates. No guaranteed replacement after warrantee period.



## **Planting Selection**

#### Trees

| 🗆 Saucer Magnolia                  | \$ |
|------------------------------------|----|
| Pyramidal English Oak              | \$ |
| Shademaster Honeylocust            | \$ |
| Acer Blaze Red Maple               | \$ |
| Acer Japanese Maple                | \$ |
| 🗖 Japanese Green Maple             | \$ |
| Okame Flowering Cherry             | \$ |
| 🗖 Ilex Opaca Nellie Stevens        | \$ |
| □ Cherokee Brave